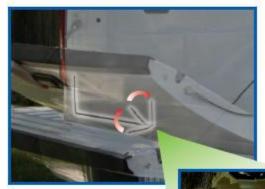

## **HOP EASYLIFT**

- Never struggle again to lift or lower your tailgate.
- Installs in 15 minutes.
- Manufactured of hardened spring steel.

A torsion bar for your tailgate.

The Tailgate EasyLift does all the work. Open and close your tailgate with a single finger.

Now you can open and close your tailgate with a single finger!
The new Tailgate EasyLift by Hoppy removes 80% of your
tailgate's weight and installs in about 15 minutes!
You'll never struggle again to lift or lower your tailgate!